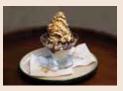

WAFFLE BOMB ALASKA 125 HOME MADE WAFFLE SANDWICH PRESSED TOGETHER WITH VANILLA ICE CREAM SLAB, TOPPED WITH A TOWERING MERINGUE FILLED WITH HIDDEN CHOCOLATE ICE CREAM, SWIMMING IN CHOCOLATE SAUCE

115

120