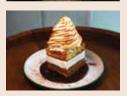

WAFFLE BOMB ALASKA 125 HOME MADE WAFFLE SANDWICH PRESSED TOGETHER WITH VANILLA ICE CREAM SLAB, TOPPED WITH A TOWERING MERINGUE FILLED WITH HIDDEN CHOCOLATE ICE CREAM, SWIMMING IN CHOCOLATE SAUCE

115

120